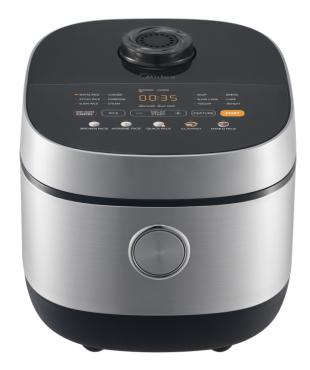

# **MB-FS5021W**

# **5L Rice Cooker**

#### **FEATURES**

- Turbo valve for rapid cooking
- Enjoy chef-level delicacies with a simple touch on the panel
- Explore unlimited cooking possibilities with 17 preprogrammed menus
- Intelligent cooking curve for effortlessly tasty rice
- 1.7mm inner pot for effective heat transfer
- Induction heating technology
- Extra non-stick coating performance and a fine pattern for a carefree cooking experience.
- 760W even heating plate
- Easy-to-read LED display
- 24-hour auto keep-warm
- Removable large steam vent.
- 24-hour delay timer