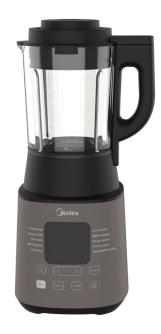

## MPB130ADKH

## Multifunction High-Speed Power Blender

Midea multi-function high-speed power blender, make soybean milk / fruit&vege juice / porridge / soup / grinding all in one machine.

## **Feature**

- 8 blades High-Speed Blender
- Automatic heating function
- Smart touch control
- 1300W powerful blending
- High-temperature cleaning
- 12 hours timer function
- 55°C keep-warm for up to 6 hours
- Preset function: soybean milk/fruit&vege juice/porridge/soup/grinding