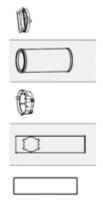

## Accessories

Unit Adaptor x 1
Exhaust Hose x 1
Window Slider Adaptor x 1
Window Slider A x 1
Window Slider B x 1