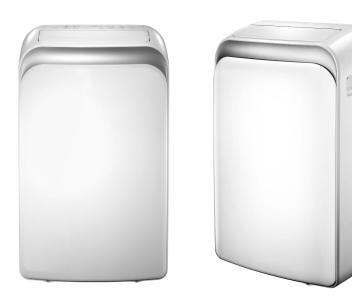

## MPPD40C Midea Portable Air Conditioner Cooling Only 4.0 kW

The Midea portable air conditioner is a 3-in-1 unit designed for ultimate comfort in your home. In addition to air conditioning, it can be used as a fan or dehumidifier and includes an easy to clean the washable filter. It comes with innovative features including the FollowMe features that sense your distance and automatically adjust the cooling strength.

## **Feature**

- Cooling Capacity 4.0 kW
- R290 Refrigerant
- Cools, ventilates, and dehumidifies 3 in 1
- Single Slinger up wheel Automatically recycle condensate water from the evaporator to the condenser, no need for the water bucket.
- Follow Me Keep you in a comfortable environment at any moment
- Timer (24hr)
- Sleep Mode
- Self-diagnosis and Auto-protection
- 3 Fan Speeds
- Easy clean washable filter
- Noise Rating (Min) 64 dba
- Application Area 17-35 m²